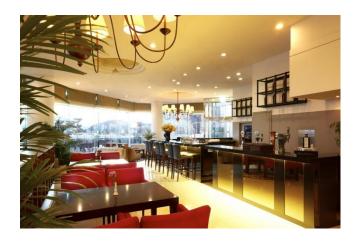

#### PROMOTION RESTAURANT

Restaurant Name : Terrace café

Operation: 09:00 ~ 24:00 (Weekend ~01:00)

Location : Lobby F

Inquiries: 051)662-6271 / <a href="https://novotel.ambatel.com/busan">https://novotel.ambatel.com/busan</a>

Restaurant Introduction :

The terrace is connected to the outside of the hotel by a viaduct. It offers breathtaking views of beautiful hotel garden and the Haeundae beach, while guest enjoy a variety of drinks and light meals and alcohol drinks with Live music.

Terrace cafe is a hot spot for young people to enjoy the prime view and vibrant atmosphere of Haeundae Beach with friends and family.

## **RESTAURANT IMAGE**