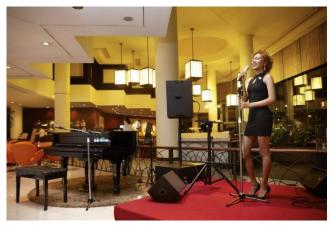

Restaurant Introduction :

The terrace is connected to the outside of the hotel by a viaduct. It offers breathtaking views of beautiful hotel garden and the Haeundae beach, while guest enjoy a variety of drinks and light meals and alcohol drinks with Live music.

Terrace cafe is a hot spot for young people to enjoy the prime view and vibrant atmosphere of Haeundae Beach with friends and family.

## **RESTAURANT IMAGE**