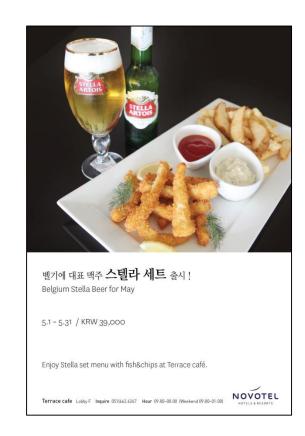

#### PROMOTION INFORMATION

- Promotion Title : Belgium Stella Beer for May
- Promotion Detail
  - >> Launching 'Special Stella Set Menu' at Terrace café
  - >> Set Menu: 2 glass of Stella draft beer + Fish&chips

Price: KRW39,000 (about 40% saving off of the normal price)

■ Promotion Period : 5/1 ~ 5/31

## **PROMOTION IMAGE**