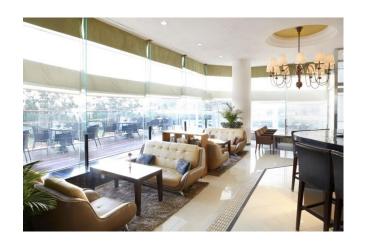

#### PROMOTION RESTAURANT

Restaurant Name : Terrace café

Operation: 09:00 ~ 24:00 (Weekend ~01:00)

Location : Lobby F

Inquiries: 051)662-6271 / <a href="https://novotel.ambatel.com/busan">https://novotel.ambatel.com/busan</a>

Restaurant Introduction :

The terrace is connected to the outside of the hotel by a viaduct. It offers breathtaking views of beautiful hotel garden and the Haeundae beach, while guest enjoy a variety of drinks and light meals and alcohol drinks with Live music.

Terrace cafe is a hot spot for young people to enjoy the prime view and vibrant atmosphere of Haeundae Beach with friends and family.

## **RESTAURANT IMAGE**