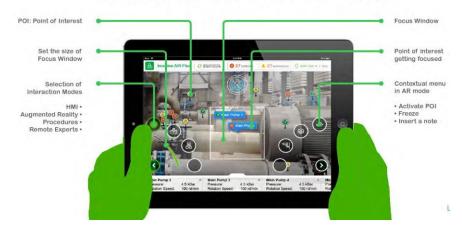

#### Innovation at Every Level in Industry: Apps and Analytics

Augmented Operators with increased efficiency, error free operations and greater autonomy

An intuitive User Interface for increased Efficiency, Error Free operations and Quicker Autonomy