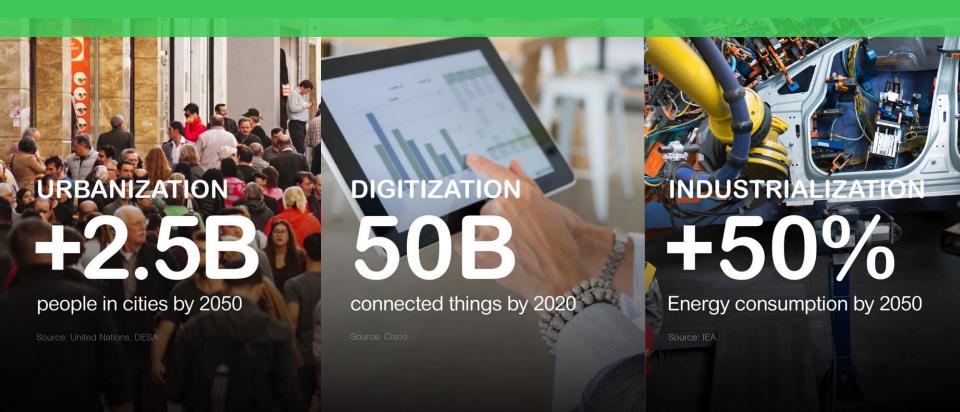

#### Megatrends are provoking a rise in energy demand

# Our Challenge in the next 40 years

Note: Forecast for 2050 compared to 2009 levels