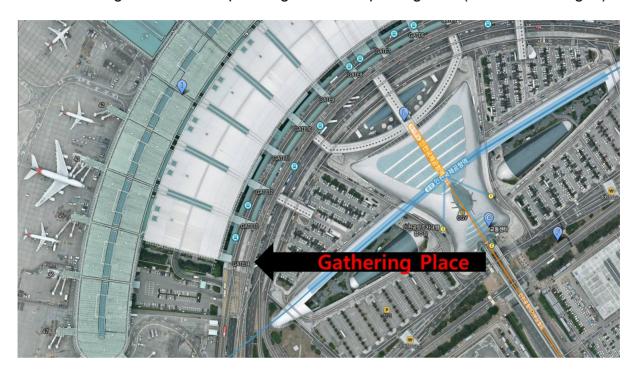

### **Incheon International Airport**

Agenda: Industrial Tour to Major Logistics Facility of ICN Airport Air Freight

Date: Friday, November 18, 2016

Time: 13:30 - 16:30

Gathering place: ICN airport passenger terminal, 3F, Gate 13

## Gathering Place: ICN International Airport Passenger Terminal, 3F, Gate 14

- Please bring your ID or Passport with you to enter free trade zone
- Parking is available at passenger terminal parking area (fee will be charged)