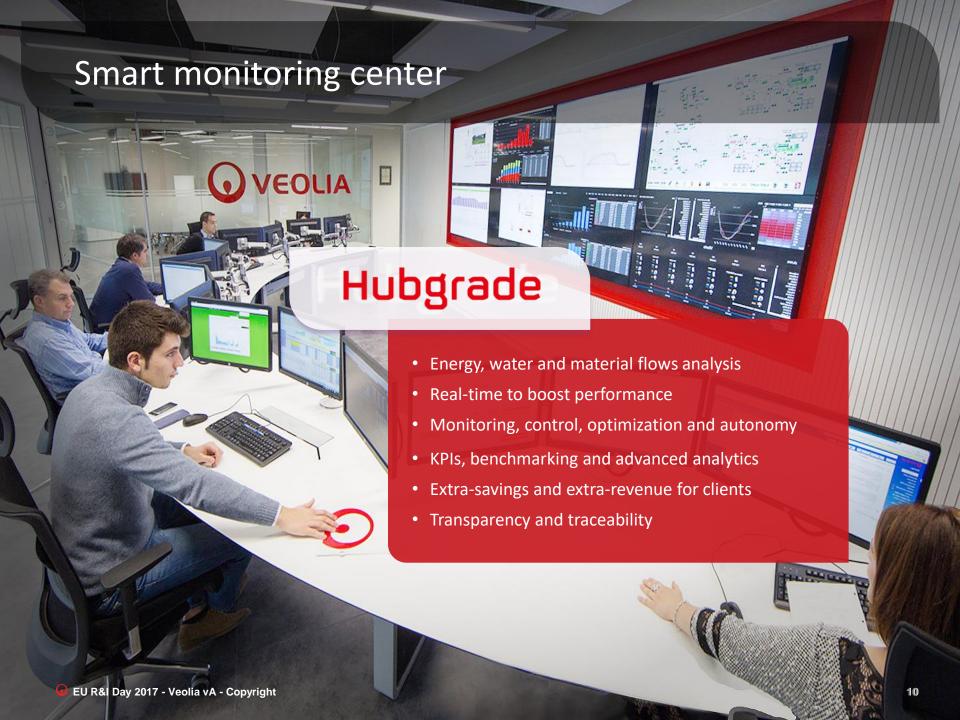

#### Hubgrade

- Data control and analysis
- Alarm signal in case of malfunction
- °Corrective action plan