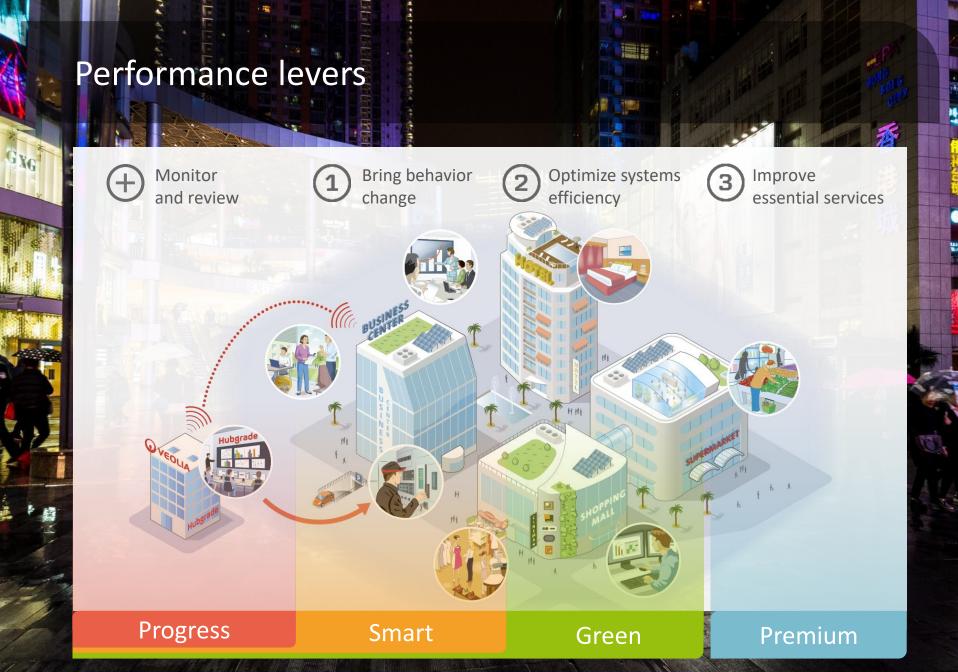

#### Levers for Energy, Water and Waste Performance

#### **Progress**

 Monitoring, analysis and reporting with new generation of Energy Management and Smart Waste Solutions

#### Smart

- Real-time reporting
- Live communication to users
- Submetering and bill verification

#### Green

- Contractual cost savings
- Energy and water savings
- Waste minimization and optimized recycling rates
- Carbon footprint reduction
- Highest Health & Safety Standards
  Comfort conditions and reliability
  Green Mark Certification level: Certified,
  Cold, Gold Plus, Platinum