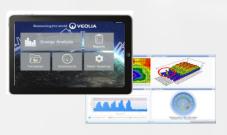

#### Monitoring, analysis and optimization

Resource consumption

# Hotels, Hospitals, Mixed-used... Connected sites Metering system REPORTING INTERACTIVE

#### Hubgrade

- Data control and analysis
- Alarm signal in case of malfunction
- °Corrective action plan