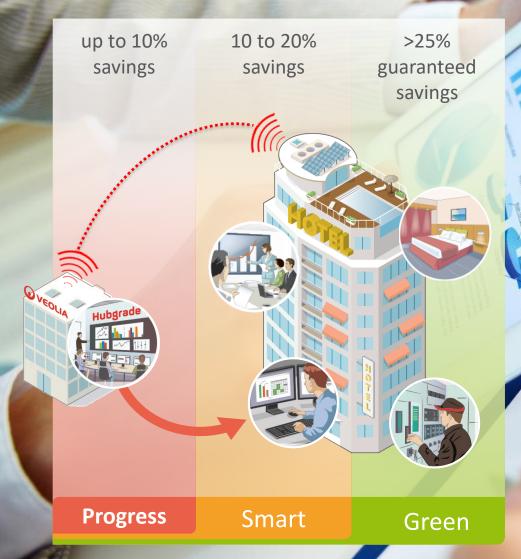

#### **Progress**

 Monitoring, analysis and reporting with new generation of Energy Management and Smart Waste Solutions

#### Smart

- Real-time reporting
- Live communication to users
- Submetering and bill verification

#### Green

- Contractual cost savings
- Energy and water savings
- Waste minimization and optimized recycling rates
- Carbon footprint reduction
- Highest Health & Safety Standards
  Comfort conditions and reliability
  Green Mark Certification level: Certified,
  Cold, Gold Plus, Platinum