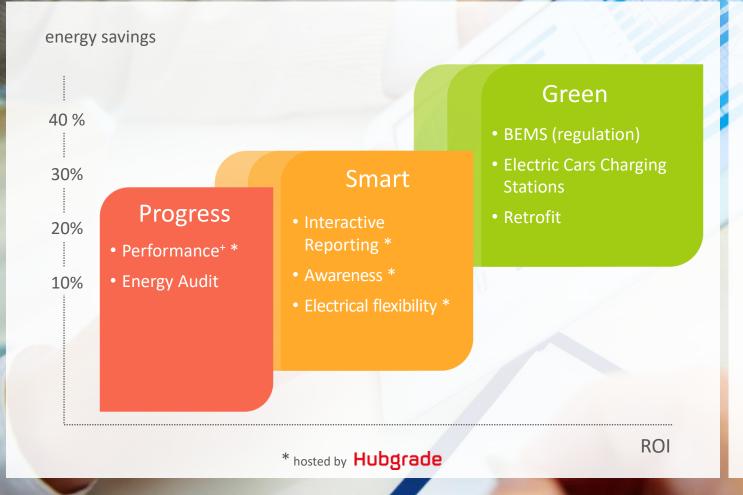

#### **Progress**

 Monitoring, analysis and reporting with new generation of Energy Management and Smart Waste Solutions

#### Smart

- Real-time reporting
- Live communication to users
- Submetering and bill verification

#### Green

- Contractual cost savings
- Energy and water savings
- Waste minimization and optimized recycling rates
- Carbon footprint reduction
- Highest Health & Safety Standards
  Comfort conditions and reliability
  Green Mark Certification level: Certified,
  Cold, Gold Plus, Platinum

#### Performance<sup>+</sup>

Reporting *Essential* 

3 complementary value-added services

#### Awareness

#### Submetering

1/2