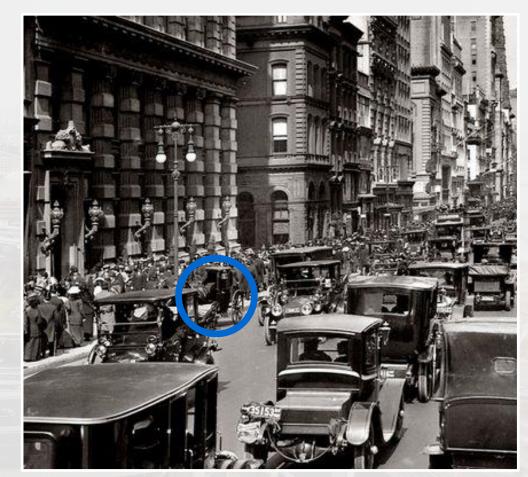

# A new era ahead

1900: 5<sup>th</sup> Ave, New York City. Find the car

1913: 5<sup>th</sup> Ave, New York City. Find the horse