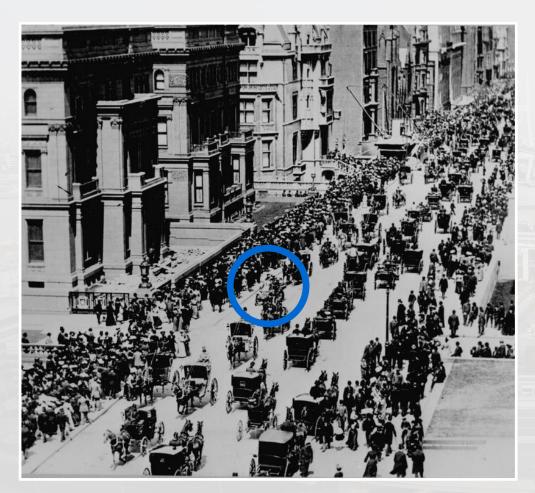

# A new era ahead

1900: 5<sup>th</sup> Ave, New York City. Find the car

1913: 5<sup>th</sup> Ave, New York City. Find the horse