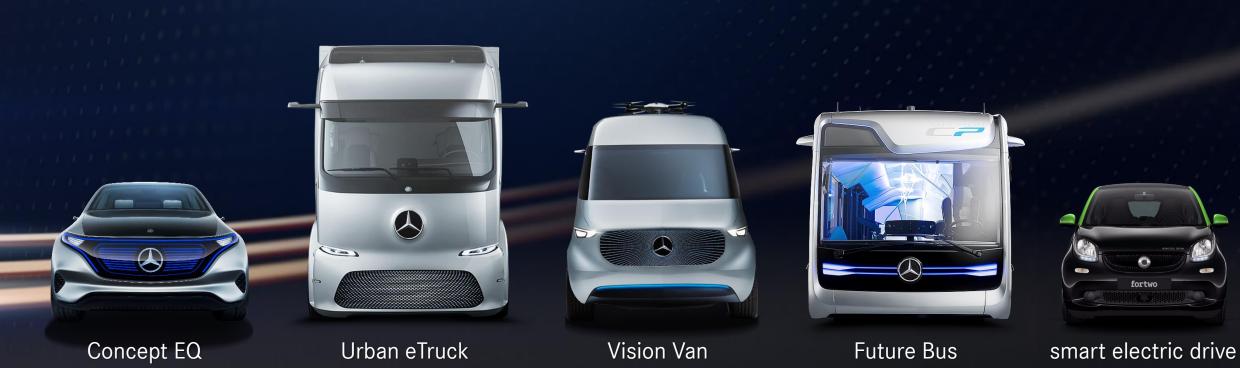

#### The electric team

Strong position in all segments

10 bn Euro investment and more than ten electric cars in all segments by 2022

### Integrated three lane strategy on electrification

Highly efficient combustion engines with 48 V – "Mild Hybrids"

Plug-In Hybrids

Battery Electric & Fuel Cell Electric Vehicles