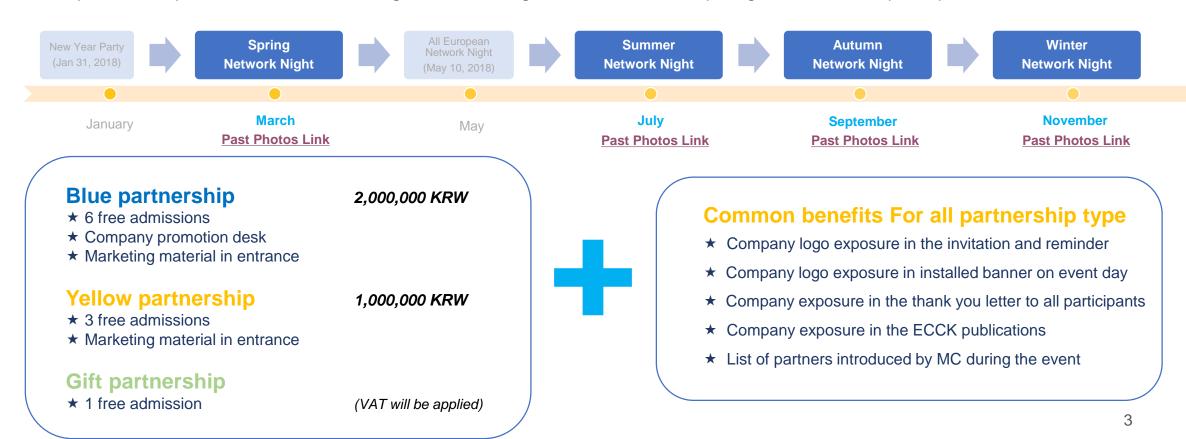

#### Regular Networking Events

• Throughout the year, the ECCK hosts regular networking events for ECCK members as well as non-members. As a casual gathering of numerous professionals from all fields, becoming a partner for our event provides the right exposure for your brand and product to potential business partners and clients. Becoming a partner offers marketing opportunities including logo exposure and promotional booth. For Regular Networking events, we are anticipating around 80-100 participants.