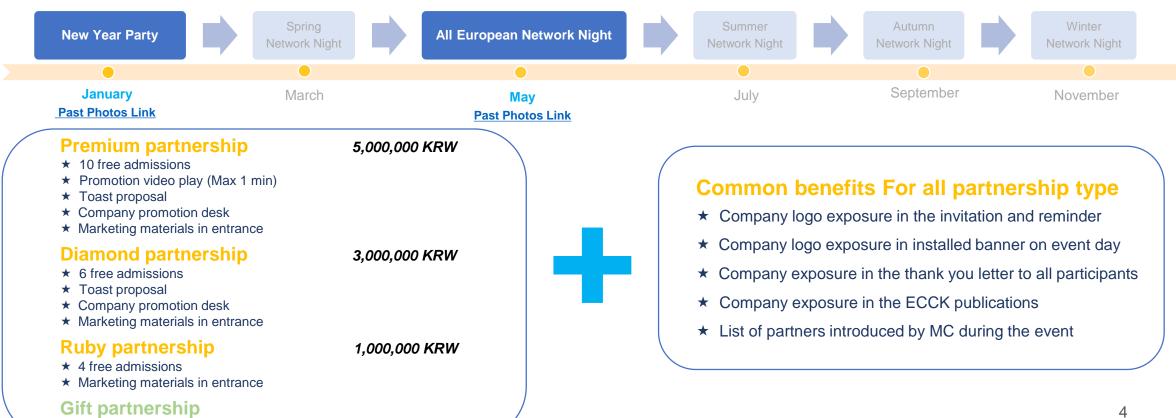

#### High Light Networking Events

★ 1 free admission

- There are two high light networking events hosted by the ECCK. To welcome the joyful arrival of New Year, ECCK organize New Year Party (late January)
  annually. Also, in cooperation with other European chambers and business associations in Korea, ECCK organize All European Network Night (mid May).
- For both events, we are anticipating over 250 participants, including the members of European chambers, embassies, and business associations as well as CEOs and executives of companies. We are certain that the participants will highly appreciate and value your partnership, and this will be an excellent opportunity for you to promote your company and maximize brand awareness to prominent audience in Korea.

(VAT will be applied)

Past Networking Photos

ECCK Website
ECCK Photo Link