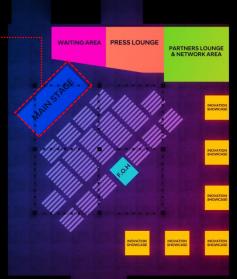

Period 2(Thu) – 5(Sun) May 2019

Main Session & Exhibition 2(Thu) – 3(Fri)

• The open innovation pop-up Stages, C-Star 4(Sat) – 5(Sun)

Venue Coex, South Korea \* Exhibition hall A 1,2 & CMC area including Starfield Mall

Theme Creative Challenge

Program Keynote, Special Lecture, Round Talk, Session, Exhibition, C-Star

Registration Fee Pre-registration required

\* 2 Day Pass 80,000 KRW / 1 Day Pass 50,000 KRW