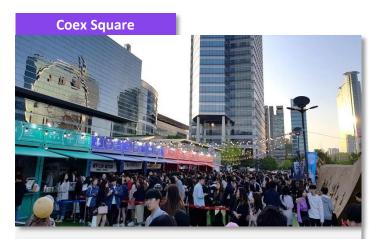

## **The Grand Beer Festival**

- 25(Thu) of April 6(Mon) of May 2019
- The grand beer festival where you can enjoy various draft & handmade beers with great foods

**Eat the Seoul 2018 Spring @ Coex Square** 