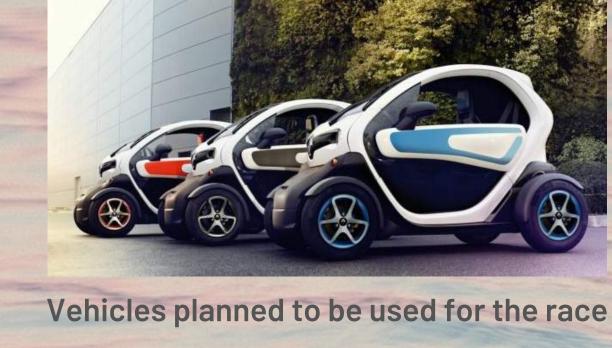

## Volunteers from ECCK member companies will

CHARITY RACE DETAILS

participate in the race driving the vehicle from Seoul to Busan. ECCK member companies can donate directly to

the service groups through their bank accounts until the race is over. 5 compact vehicles will be having a race from Seoul to Busan. Date & Period: November 4-6, 2020 (3 days)