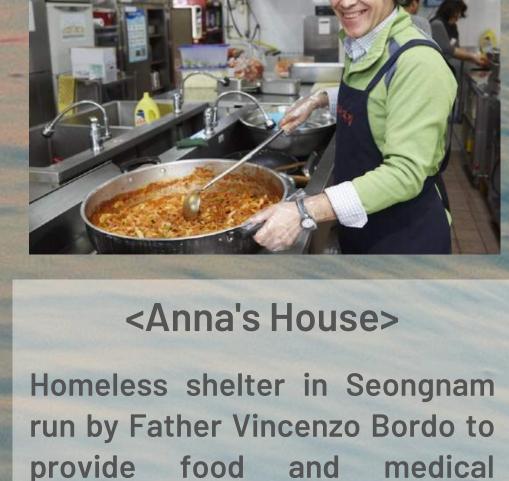

SUPPORTED BY RENAULT SAMSUNG! AND WITH THE HELP OF ACCOR

The European Chamber of Commerce in Korea (ECCK) will be hosting a charity race event to help people in need during the COVID-19 pandemic. This event will encourage supporting our local communities. The ECCK Charity Race draws contribution from European business communities and spread the value of Europe. We are going to promote donations to the service groups - 'Anna's House' run by Father Vincenzo Bordo, 'House of Bethania' supported by Father Christophe Berard, and 'Jeon Jin Sang Clinic' run by Dr. Marie-Helene Brasseur.

# **Since 1998**

ABOUT THE DONEES

services to the homeless, elderly, jobless and runaway

teens. HOW TO PARTICIPATE IN DONATION

Anna's House

**Since 2017** 

Christophe Berard to support victims of accident at work and

Kyung Ok and supported by father

provide accommodation.

You can donate to the service groups above directly through their bank accounts,

(사회복지법인 안나의집)