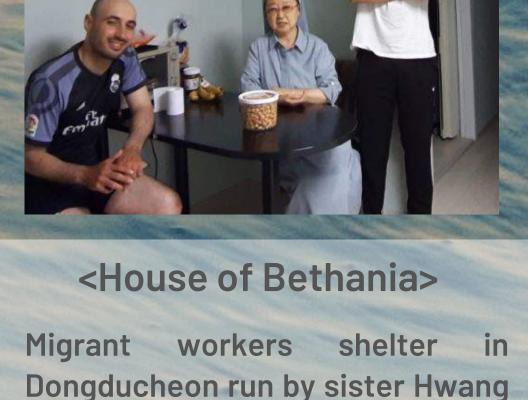

SUPPORTED BY RENAULT SAMSUNG! AND WITH THE HELP OF ACCOR

The European Chamber of Commerce in Korea (ECCK) will be hosting a charity race event to help people in need during the COVID-19 pandemic. This event will encourage supporting our local communities. The ECCK Charity Race draws contribution from European business communities and spread the value of Europe. We are going to promote donations to the service groups - 'Anna's House' run by Father Vincenzo Bordo, 'House of Bethania' supported by Father Christophe Berard, and 'Jeon Jin Sang Clinic' run by Dr. Marie-Helene Brasseur.

Kyung Ok and supported by father

provide accommodation.

You can donate to the service groups above directly through their bank accounts,

(사회복지법인 안나의집)

### Woori Bank 1005-401-277443 House of Bethania (천주교서울대교구 이주사목위원회)

- Jeon Jin Sang Clinic
- personally or representing your company. Please indicate your or the company's name.
- (전진상복지관)

Nonghyup Bank 171405-51-047081