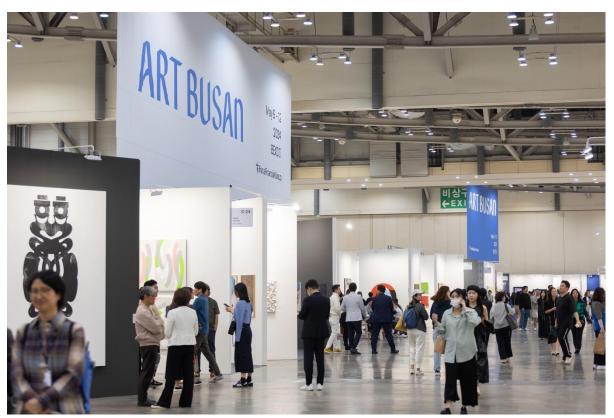

(Art Busan = April 17, 2025) Art Busan 2025, Korea's largest art fair in the first half of the year, will be held from May 8 (Thu) to May 11 (Sun) at BEXCO, Busan. The fair opens with a VIP preview on May 8.

Now in its 14th year, Art Busan returns with a renewed focus on enhancing curatorial rigor across all sections and expanding international outreach. With 108 participating galleries from 17 countries, the fair continues to grow as a platform for global galleries to reach Korean and wider Asian collectors.