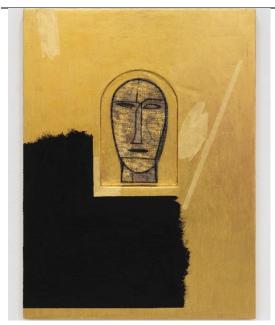

(국제갤러리) Yeondoo Jung 정연두, Afternoon Nap 낮잠, 2004, C-print, Pigment Inkjet print, Image (framed): 150 x 125cm, Drawing (framed): 39 x 52cm