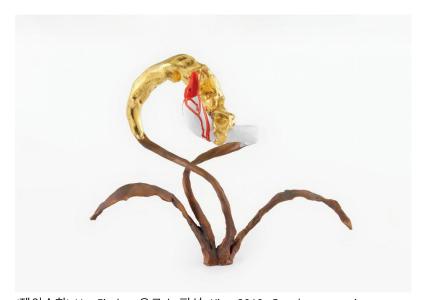

(좌) (MASSIMODECARLO) Mimmo Paladino <code>밈모 팔라디노</code>, Aurea Aetas 1, 2022, Gold and mixed media on wood,  $80 \times 60 \text{cm}$ 

(우) (아라리오갤러리) Subodh Gupta 수보드 굽타, Inner Garden IX, 2024, Oil on linen, 130 x 120cm