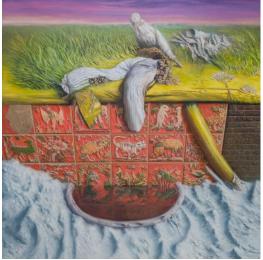

(국제갤러리) Yeondoo Jung 정연두, Afternoon Nap 낮잠, 2004, C-print, Pigment Inkjet print, Image (framed): 150 x 125cm, Drawing (framed): 39 x 52cm