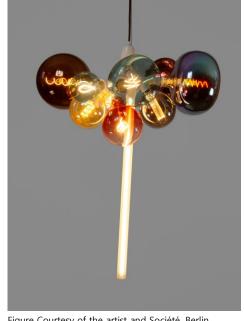

#### Appendix 3. Art Busan 2025 Key Artworks & Images

Courtesy the artist and Esther Schipper Berlin/Paris/Seoul Photo © Studio Ugo Rondinone

Figure Courtesy of the artist and Société, Berlin

- (좌) (Esther Schipper) Ugo Rondinone 우고 론디노네, brilliant light, 2023, Painted bronze, 155 x 102.5 x 95.5cm
- (우) (SOCIÉTÉ) Kaspar Müller 카스파 뮐러, Untitled, 2025, e27 splitters, steel chord, electrical wiring, e27 ceramic lamp socket, 80 x 65 x 68cm