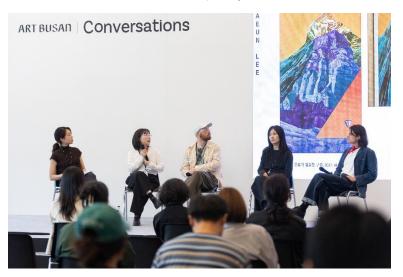

#### 3. CONVERSATIONS: Navigating the Currents of Contemporary Art Discourse

Art Busan's annual public program CONVERSATIONS returns in 2025 with eight sessions, organized in collaboration with leading Asian art institutions including Tokyo Gendai, Garage Museum, and Supper Club. The program brings together curators, artists, collectors, and gallery directors to engage in timely and critical dialogues.

#### 3. Key Program: CONVERSATIONS

A Platform for Contemporary Art Discourse

CONVERSATIONS is Art Busan's annual discourse program, offering multifaceted perspectives on pressing issues within the contemporary art world.

In 2025, the program will feature eight sessions in collaboration with leading Asian art institutions such as Tokyo Gendai, Garage Museum, and Supper Club. Participants include curators, journalists, gallery directors, collectors, and artists.