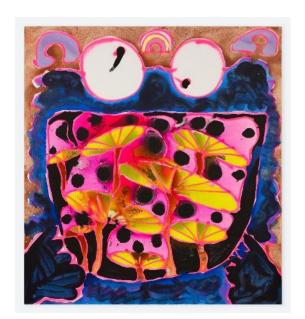

Courtesy of artist & PKM Gallery

- (좌) (CANADA) Katherine Bernhardt 캐서린 번하트, Crazy Monster Druggie, 2024, Acrylic and spray paint on canvas, 198.12 x 182.88cm
- (우) (PKM 갤러리) SAMBYPEN 샘바이펜, END, 2025, Acrylic on wood and canvas, 145.5 x 112.1cm (80F)